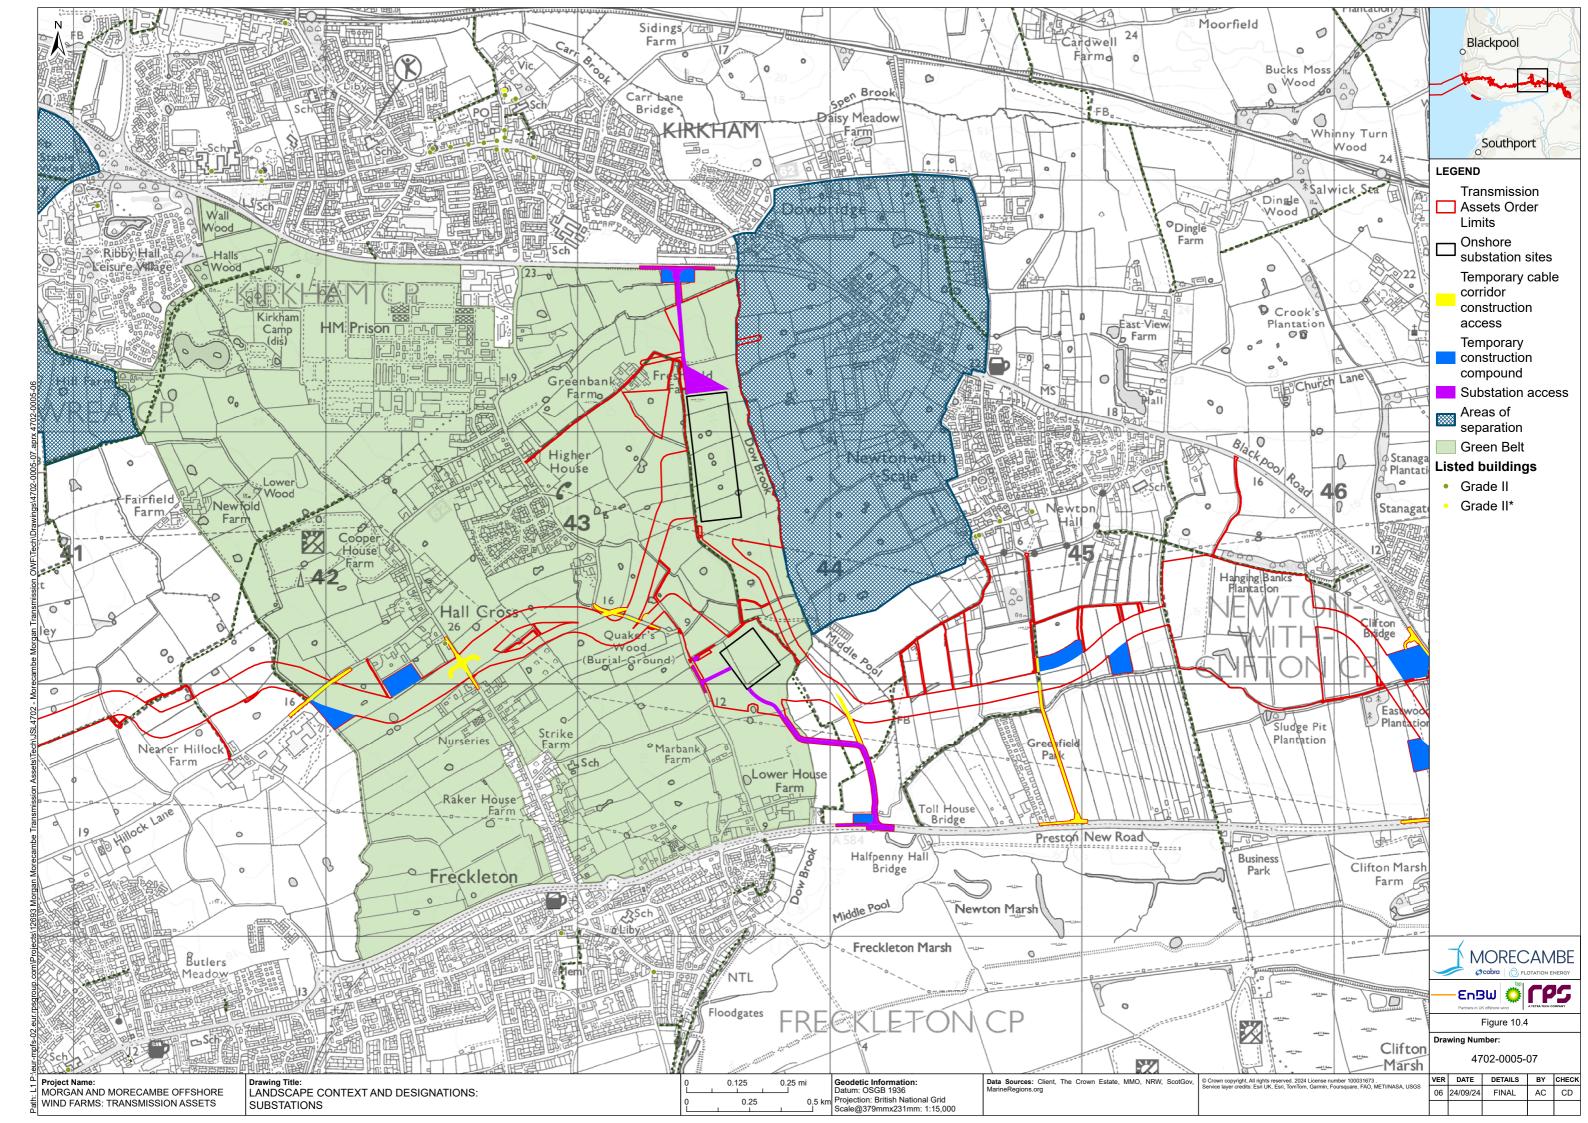

he fullest extent permitted by law, RPS shall not be liable for any loss or damage suffered by the client arising from fraud, misrepresentation, withholding of information material relevant to the report or required by RPS, or other default relating to such information, whether on the client's part or that of the other information sources, unless such fraud, misrepresentation, withholding or such other default is evident to RPS without further enquiry. It is expressly stated that no independent verification of any documents or information supplied by the client or others on behalf of the client has been made. The report shall be used for general information only.

Prepared by:

**RPS** 

**Prepared for:** 

Morgan Offshore Wind Limited, Morecambe Offshore Windfarm Ltd