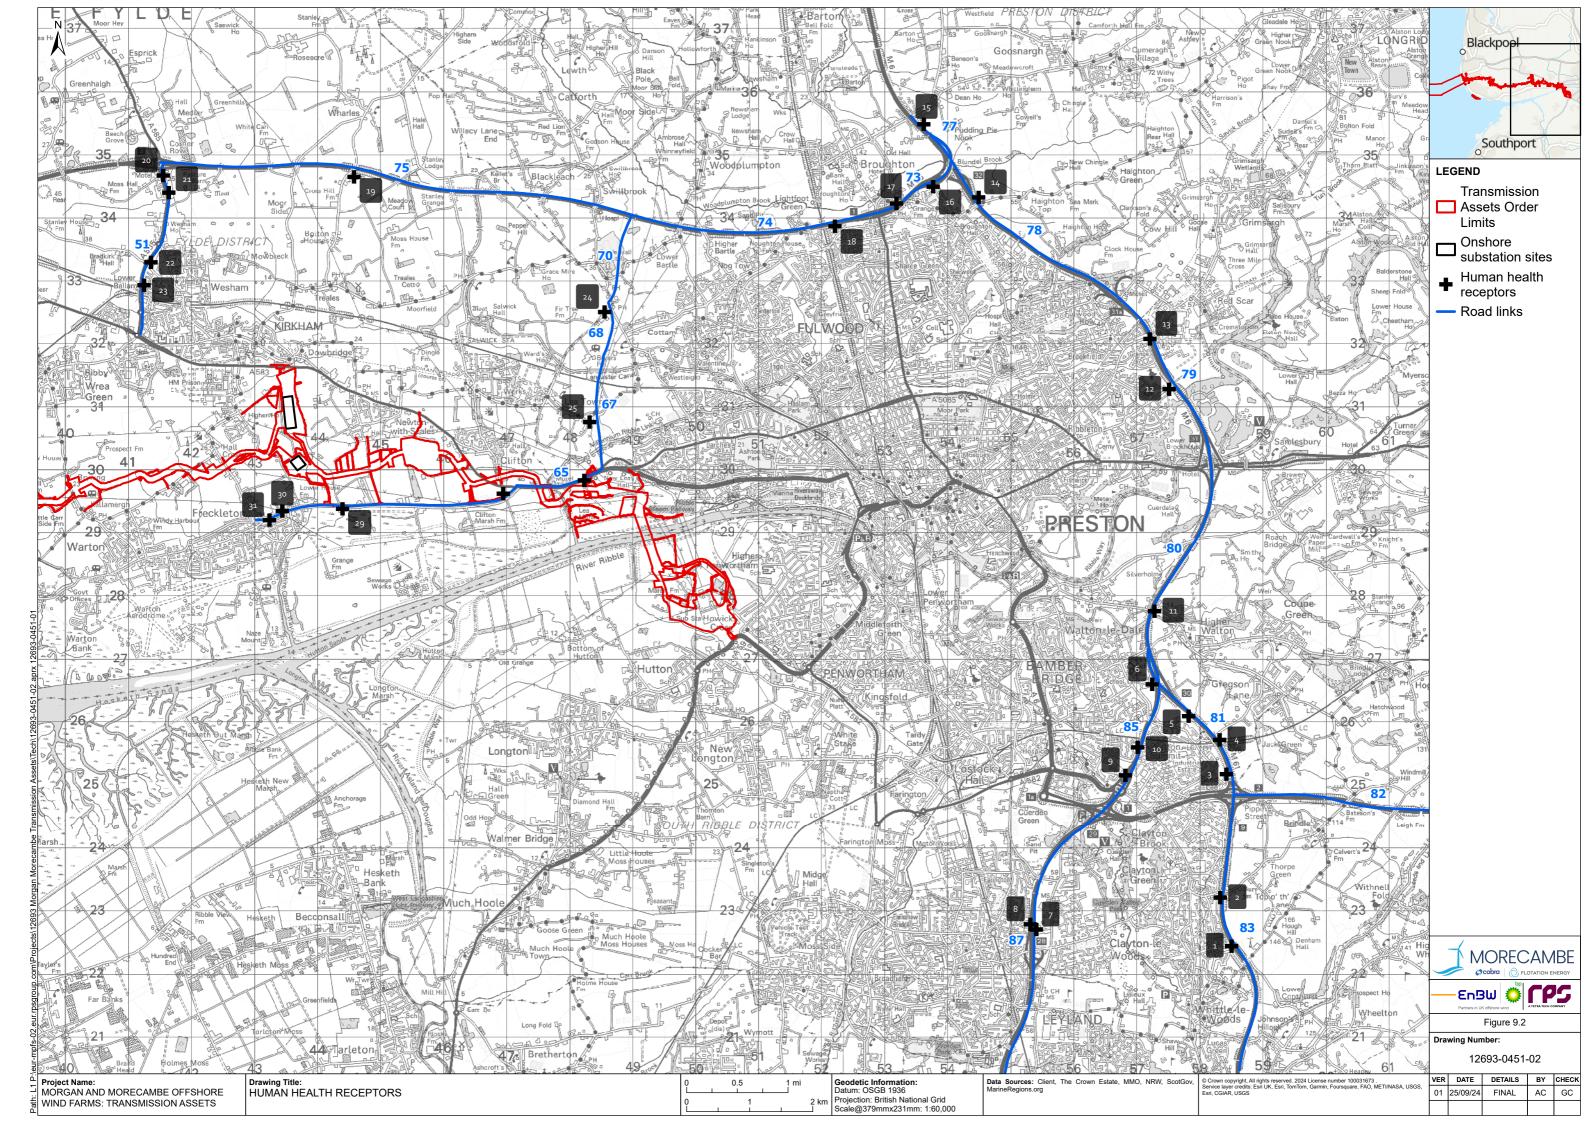

nt. To the fullest extent permitted by law, RPS shall not be liable for any loss or damage suffered by the client arising from fraud, misrepresentation, withholding of information material relevant to the report or required by RPS, or other default relating to such information, whether on the client's part or that of the other information sources, unless such fraud, misrepresentation, withholding or such other default is evident to RPS without further enquiry. It is expressly stated that no independent verification of any documents or information supplied by the client or others on behalf of the client has been made. The report shall be used for general information only.

Prepared by:

**RPS** 

**Prepared for:** 

Morgan Offshore Wind Limited, Morecambe Offshore Windfarm Ltd