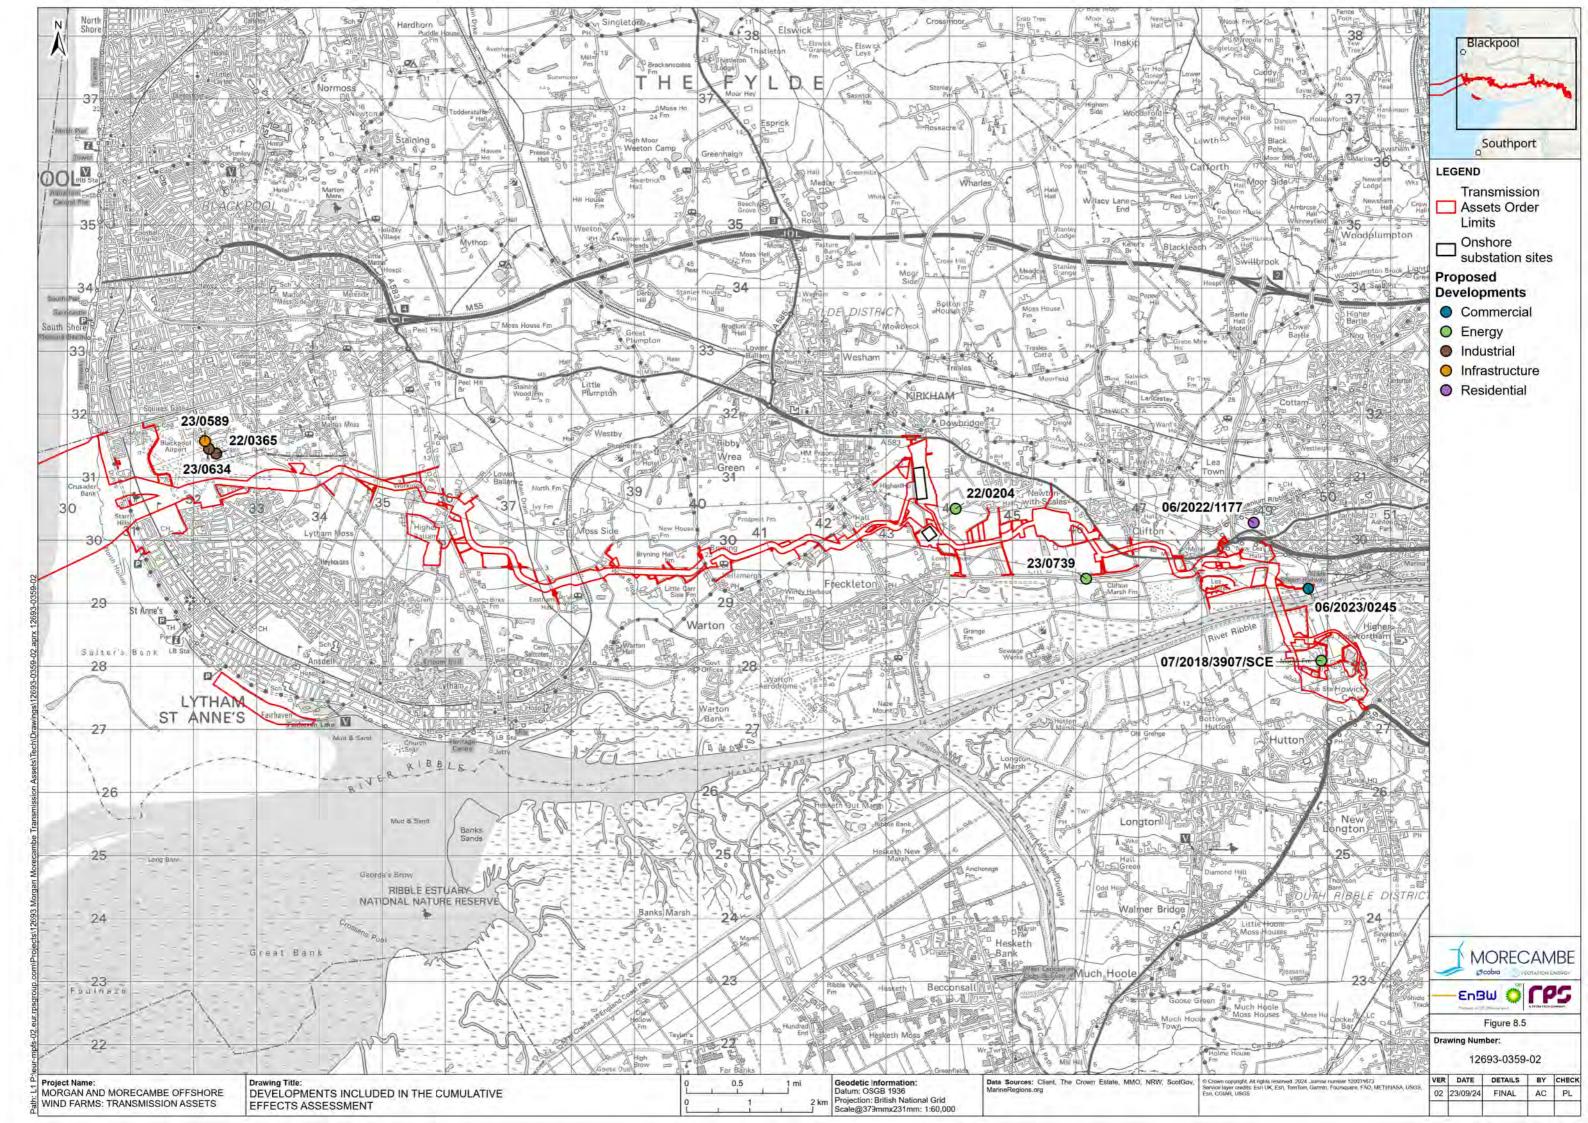

client. To the fullest extent permitted by law, RPS shall not be liable for any loss or damage suffered by the client arising from fraud, misrepresentation, withholding of information material relevant to the report or required by RPS, or other default relating to such information, whether on the client's part or that of the other information sources, unless such fraud, misrepresentation, withholding or such other default is evident to RPS without further enquiry. It is expressly stated that no independent verification of any documents or information supplied by the client or others on behalf of the client has been made. The report shall be used for general information only.

Prepared by:

**RPS** 

**Prepared for:** 

Morgan Offshore Wind Limited, Morecambe Offshore Windfarm Ltd