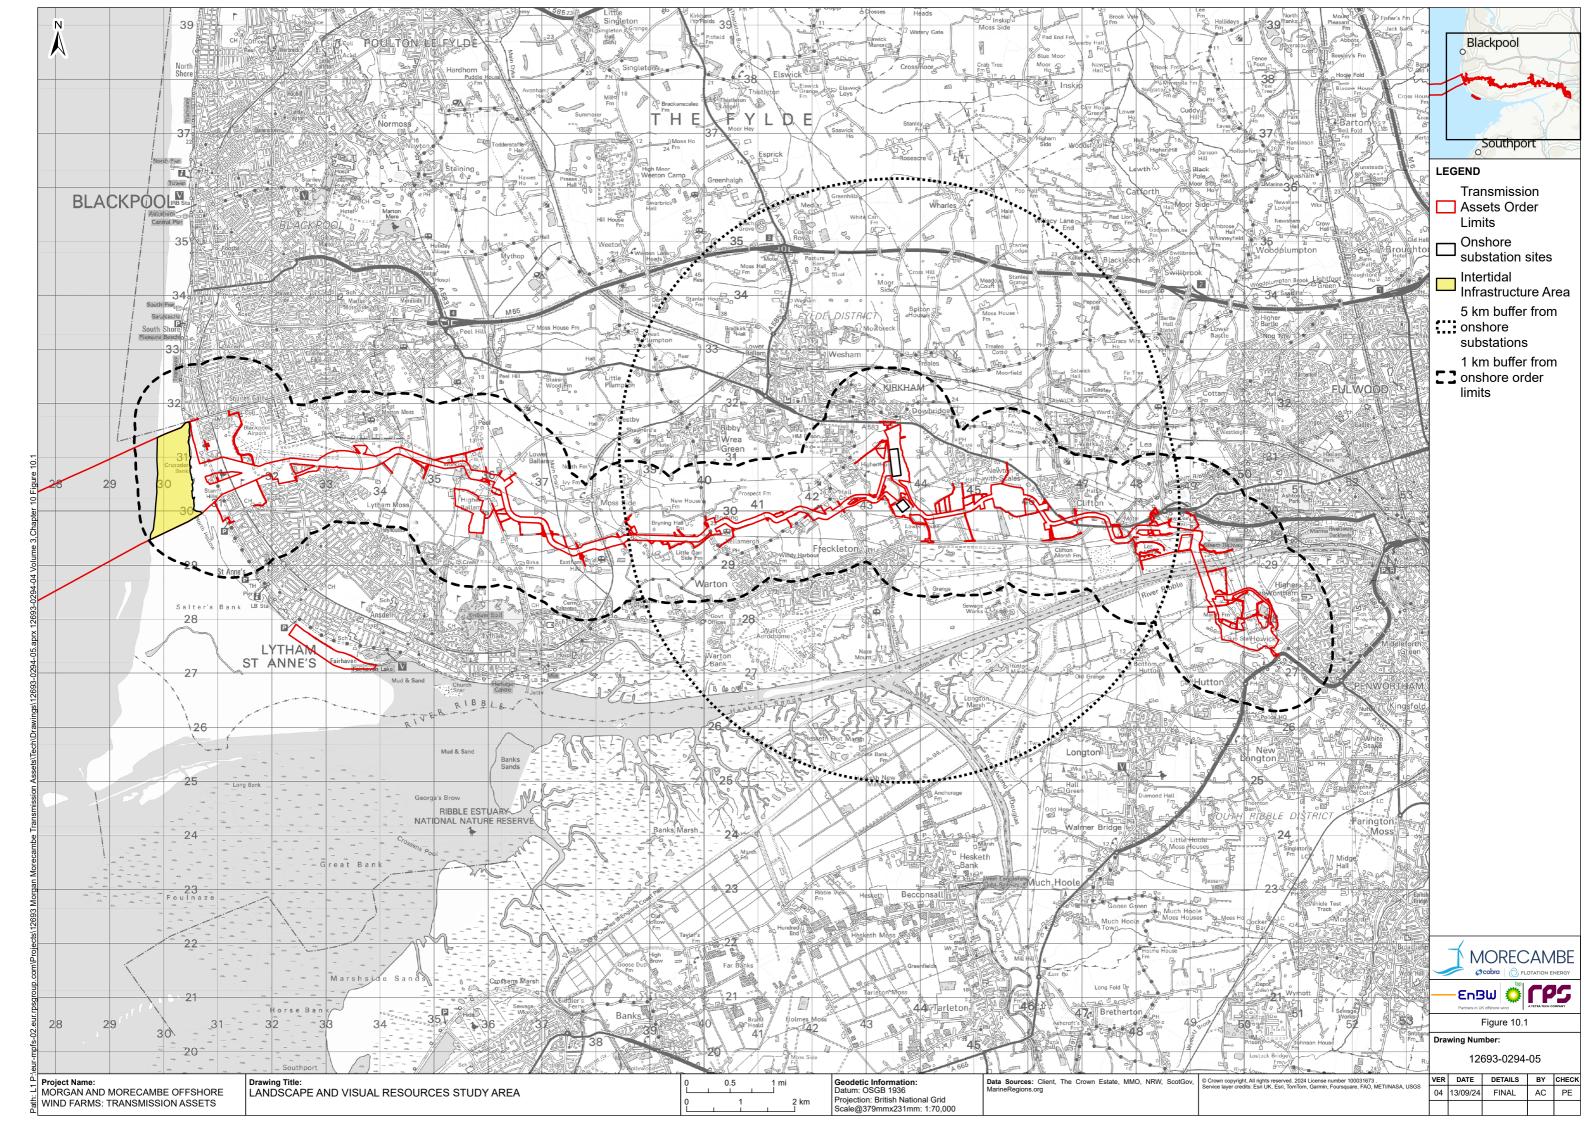

. To the fullest extent permitted by law, RPS shall not be liable for any loss or damage suffered by the client arising from fraud, misrepresentation, withholding of information material relevant to the report or required by RPS, or other default relating to such information, whether on the client's part or that of the other information sources, unless such fraud, misrepresentation, withholding or such other default is evident to RPS without further enquiry. It is expressly stated that no independent verification of any documents or information supplied by the client or others on behalf of the client has been made. The report shall be used for general information only.

Prepared by:

**RPS** 

**Prepared for:** 

Morgan Offshore Wind Limited, Morecambe Offshore Windfarm Ltd